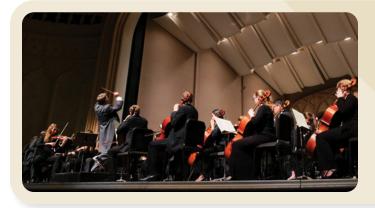

# **Faculty Tuesdays**

#### Members of The Cleveland Orchestra with CU Boulder faculty and students

Featuring:

Cleveland Orchestra members Jung-Min Amy Lee, Stephen Rose, Lynne Ramsey, Mark Kosower, Maximilian Dimoff, Frank Rosenwein, Michael Sachs, Nathaniel Silberschlag and Yasuhito Sugiyama

CU Boulder College of Music faculty members Peter Cooper, David Korevaar and Daniel Silver

7:30 p.m., Tuesday, Sept. 12, 2023 Grusin Music Hall