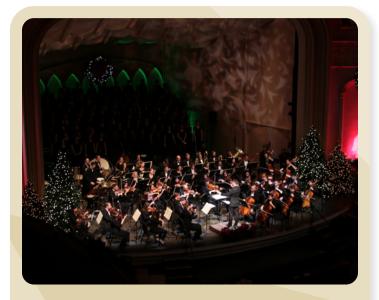

# **Faculty Tuesdays**

#### Members of The Cleveland Orchestra with CU Boulder faculty and students

Featuring:

Cleveland Orchestra members Jung-Min Amy Lee, Stephen Rose, Lynne Ramsey, Mark Kosower, Maximilian Dimoff, Frank Rosenwein, Michael Sachs, Nathaniel Silberschlag and Yasuhito Sugiyama

CU Boulder College of Music faculty members Peter Cooper, David Korevaar and Daniel Silver

7:30 p.m., Tuesday, Sept. 12, 2023 Grusin Music Hall